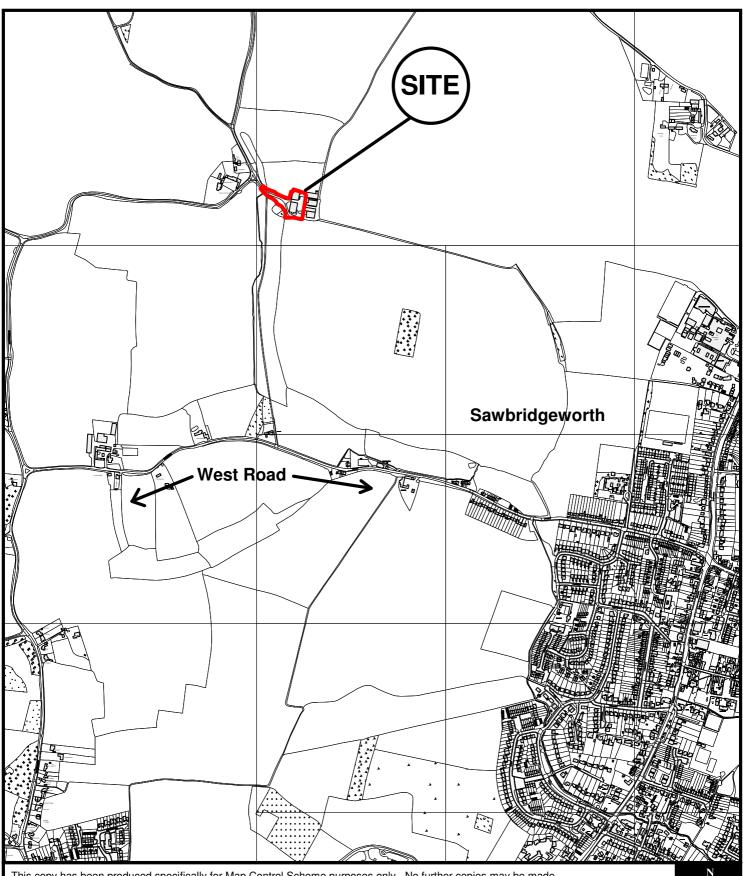

East Herts Council Wallfields Pegs Lane Hertford SG13 8EQ Tel: 01279 655261 Address: Tharbies Farm, Rook End, High Wych, Sawbridgeworth, Herts, CM21 0LL Reference: 3/11/1093/FP & 3/11/1094/LB Scale: 1:10000 O.S Sheet: TL4716 Date of Print: 9 October 2012